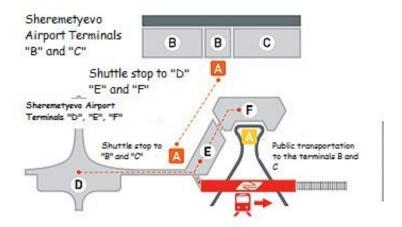

## From Sheremetyevo Airport to Moscow, Belorusskiy railway station

Sheremetyevo Airport Terminal D E F and Aeroexpress are connected by a pedestrian walkway between. Passengers from the terminal B can take a bus Shuttle to Terminal E.