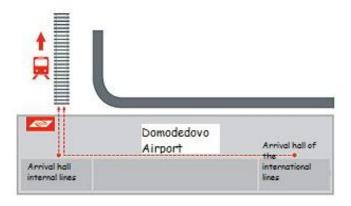

## From Domodedovo Airport to Moscow, Paveletzkiy railway station

Ticket office and entrance to the railway terminal Aeroexpress located near the exit of the arrival area extensions. On arrival with international lines, follow the signs in the airport complex.