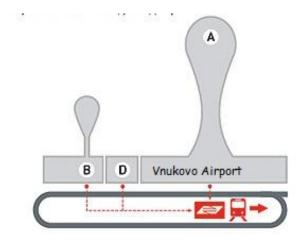

## From Vnukuvo Airport to Moscow, Kievskiy railway station

Railway station Aeroexpress located directly under the international terminal A and within walking distance from the terminals B and E of the arrivals hall where you should go outside to get to the station and go down the escalator to the platform.